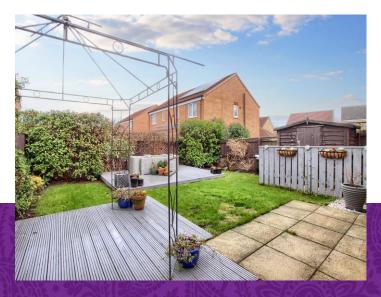

Very briefly, the accommodation comprises an entrance hall, stand-alone 'bay-fronted' lounge, fantastic open-plan kitchen/diner with feature 'bi-folds' doors, utility, and cloakroom/WC to the ground floor. The first floor delivers four fantastic bedrooms, 'Master' with modern ensuite and fitted robes, whilst further robes are fitted two bedroom three. The separate family bathroom is of a standard of which by now, you will be expecting. A double-width front drive allows off-road parking, and approaches the integral garage, running alongside the well kept front garden, complemented by the attractive rear garden, which is fully fence enclosed, with two decked seating areas, lawn, near-end patio and timber shed. Ingleby Homes recommended.