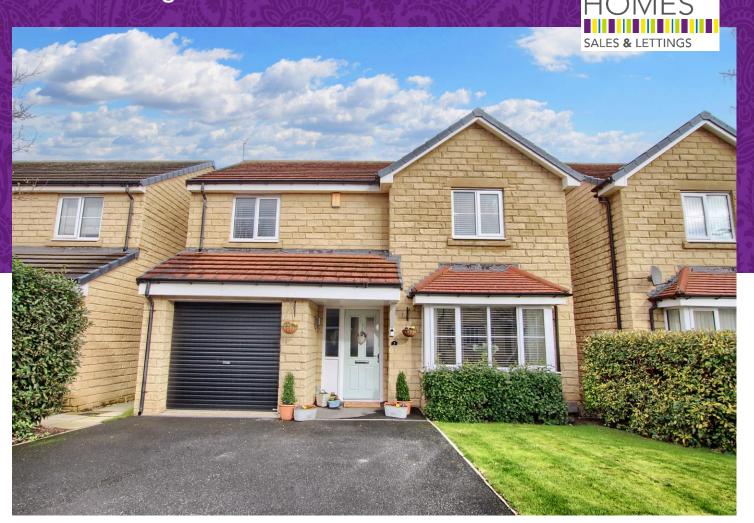

## Gadebridge Close

Impressive four bedroom detached property

Spacious throughout, stylishly presented

Superb kitchen/diner, separate bay-fronted lounge

'Master' with fitted robes and modern ensuite

Favoured Rings location

£269,995

**SALES & LETTINGS** 

This especially attractive, and spacious, four bedroom detached property certainly merits early inspection. Sitting proudly within this lovely cul-de-sac, situated within the always popular 'Rings' development of Ingleby Barwick, perfect for local amenities, and great for schooling. Internally, the impressive accommodation is stylishly presented, chic and modern, a credit to the owner.

Very briefly, the accommodation comprises an entrance hall, stand-alone 'bay-fronted' lounge, fantastic open-plan kitchen/diner with feature 'bi-folds' doors, utility, and cloakroom/WC to the ground floor. The first floor delivers four fantastic bedrooms, 'Master' with modern ensuite and fitted robes, whilst further robes are fitted two bedroom three. The separate family bathroom is of a standard of which by now, you will be expecting. A double-width front drive allows off-road parking, and approaches the integral garage, running alongside the well kept front garden, complemented by the attractive rear garden, which is fully fence enclosed, with two decked seating areas, lawn, near-end patio and timber shed. Ingleby Homes recommended.