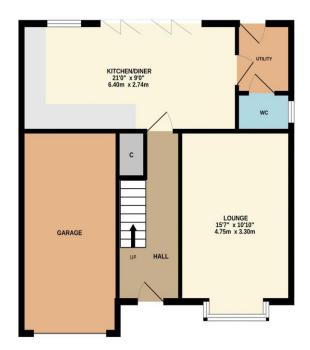

Very briefly, the accommodation comprises an entrance hall, stand-alone 'bay-fronted' lounge, fantastic open-plan kitchen/diner with feature 'bi-folds' doors, utility, and cloakroom/WC to the ground floor. The first floor delivers four fantastic bedrooms, 'Master' with modern ensuite and fitted robes, whilst further robes are fitted two bedroom three. The separate family bathroom is of a standard of which by now, you will be expecting. A double-width front drive allows off-road parking, and approaches the integral garage, running alongside the well kept front garden, complemented by the attractive rear garden, which is fully fence enclosed, with two decked seating areas, lawn, near-end patio and timber shed. Ingleby Homes recommended.

> **GROUND FLOOR** 644 sq.ft. (59.8 sq.m.) approx.

1ST FLOOR 599 sq.ft. (55.6 sq.m.) approx.