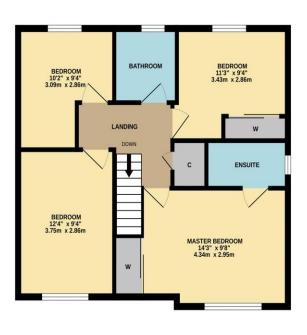

> **GROUND FLOOR** 644 sq.ft. (59.8 sq.m.) approx.

1ST FLOOR 599 sq.ft. (55.6 sq.m.) approx.