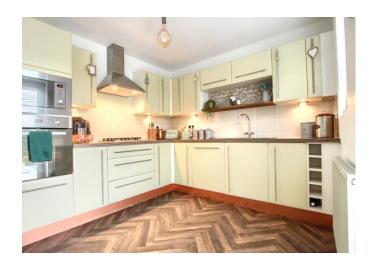

Very briefly, the accommodation comprises an entrance hall, stand-alone 'bay-fronted' lounge, fantastic open-plan kitchen/diner with feature 'bi-folds' doors, utility, and cloakroom/WC to the ground floor. The first floor delivers four fantastic bedrooms, 'Master' with modern ensuite and fitted robes, whilst further robes are fitted two bedroom three. The separate family bathroom is of a standard of which by now, you will be expecting. A double-width front drive allows off-road parking, and approaches the integral garage, running alongside the well kept front garden, complemented by the attractive rear garden, which is fully fence enclosed, with two decked seating areas, lawn, near-end patio and timber shed. Ingleby Homes recommended.